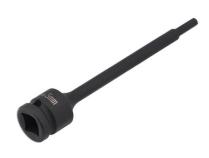

## Extra Long Impact Hex Bit 1/2"D 5mm

A 150mm long 1/2"D impact quality 5mm hex bit socket, suitable for use on hard to reach or recessed fixings. Featuring a one piece construction and manufactured from chrome molybdenum for impact strength with anti-corrosion black phosphate finish, together with a groove and holes for use with a retaining ring and pin.

## **Additional Information**

- A long reach hex bit socket, for applications where a standard length hex bit will not fit.
- Size: 5mm x 150mm x 1/2"D.
- Impact quality, manufactured from chrome molybdenum for strength, with a black phosphate finish.
- Other sizes available, see Part Nos. 8582 (6mm), 8583 (7mm), 8584 (8mm), 8585 (10mm), 8586 (12mm), 8587 (14mm). Also available as part of a set, Part No. 8580.