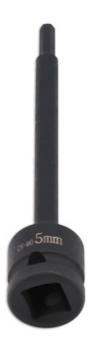

## Extra Long Impact Hex Bit 1/2"D 5mm

A 150mm long 1/2"D impact quality 5mm hex bit socket, suitable for use on hard to reach or recessed fixings. Featuring a one piece construction and manufactured from chrome molybdenum for impact strength with anti-corrosion black phosphate finish, together with a groove and holes for use with a retaining ring and pin.

## **Additional Information**

- A long reach hex bit socket, for applications where a standard length hex bit will not fit.
- Size: 5mm x 150mm x 1/2"D.
- Impact quality, manufactured from chrome molybdenum for strength, with a black phosphate finish.
- Other sizes available, see Part Nos. 8582 (6mm), 8583 (7mm), 8584 (8mm), 8585 (10mm), 8586 (12mm), 8587 (14mm). Also available as part of a set, Part No. 8580.